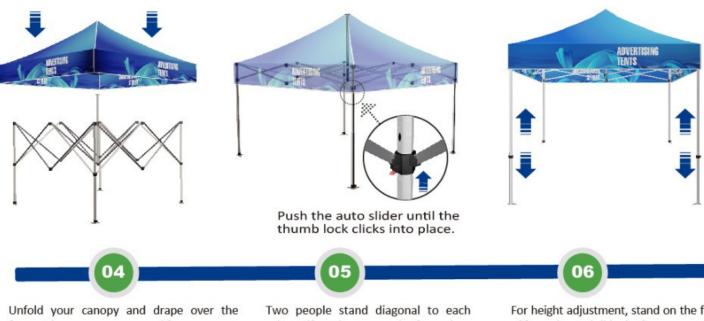

### **Setup Instructions**

#### Advertisng Tent assembly instructions

| VARIOUS SIZES |  |
|---------------|--|
| 10'X10'       |  |
| 10'X15'       |  |
| 10'X20'       |  |

**FEATURES** 

Remove the frame from carrying bag

Watch out for pinching fingers

Two people stand opposite to each other and gently pull the frame until it is half open

frame. Tie canopy corners and frame corners down with the Velcro. Two people stand diagonal to each other. Lift and separate the frame legs to extent the tent out completely. For height adjustment, stand on the foo of frame leg and slide the frame up until locks into your desired position.