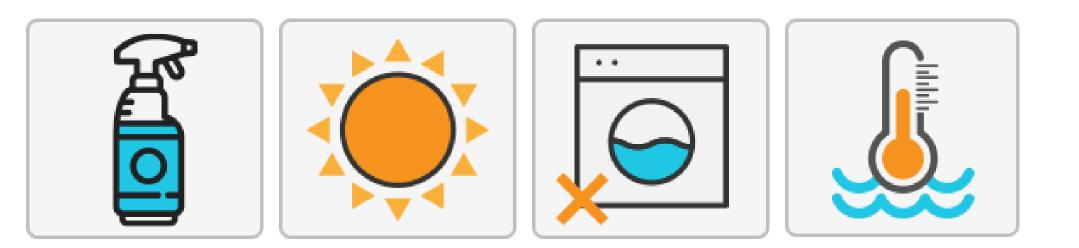

### **Material Care**

After usage, please make sure the fabric is clean and dry for storage, as this might reduce the lifetime of the canopy tent. If there is any dirt on the fabric, please hand wash it with cold water and mild detergent.