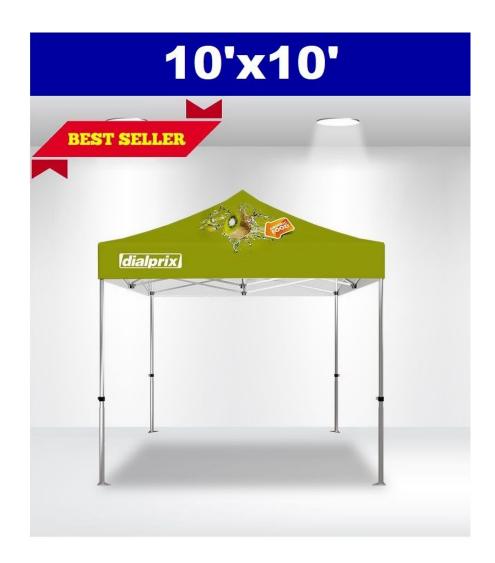

(877) 40-FLAGS

### **Custom Canopy Pop-Up Tents**

# **SPECIFICATIONS**



# **Canopy Tent Sizes**









# **Canopy Tent Packages**

### **PACKAGE - A**













### Frame Types

PREMIUM

Hex Frame(40MM)

40mm





Hex Frame(50MM)

|                      | PREMIUM