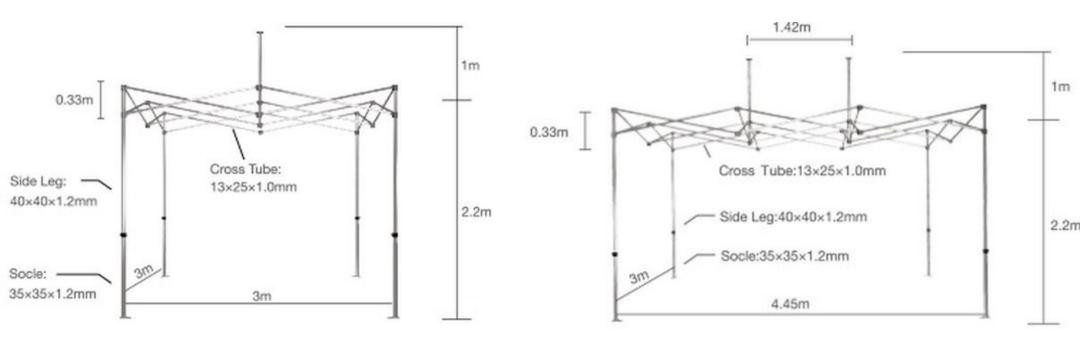

| 40-45MPH            |

Recommended usage is based on customer feedback and factory testing. All custom canopy pop-up tents can be used for any purpose. Wind rating performed at factory level, all custom canopy tents must be staked down or weighted down with sand bags or water bags. Flags Made is not responsible or liable for damaged tents due to "acts of god" - wind, fire, or water damage to your custom canopy tent.

# Locking & Frame Specs



#### 10×10 Hex Tent Frame

#### 10×15 Hex Tent Frame



#### 10x20 Hex Tent Frame



### **Setup Instructions**

#### Advertisng Tent assembly instructions

| VARIOUS SIZES |  |
|---------------|--|
| 10'X10'       |  |
| 10'X15'       |  |
| 10'X20'       |  |

**FEATURES** 

Remove the frame from carrying bag

Watch out for pinching fingers

Two people stand opposite to each other and gently pull the frame until it is half open





frame. Tie canopy corners and frame corners down with the Velcro. Two people stand diagonal to each other. Lift and separate the frame legs to extent the tent out completely. For height adjustment, stand on the foo of frame leg and slide the frame up until locks into your desired position.



### **Printable Components**



### **Printing Options**



## Ma