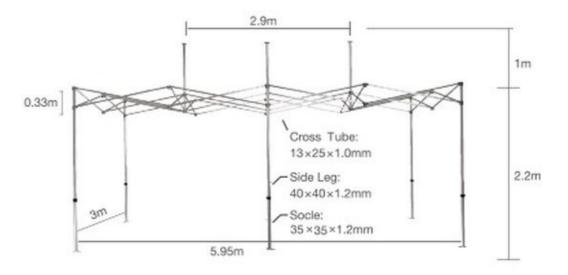

| 40-45MPH            |

Recommended usage is based on customer feedback and factory testing. All custom canopy pop-up tents can be used for any purpose. Wind rating performed at factory level, all custom canopy tents must be staked down or weighted down with sand bags or water bags. Flags Made is not responsible or liable for damaged tents due to "acts of god" - wind, fire, or water damage to your custom canopy tent.

# Locking & Frame Specs



#### 10×10 Hex Tent Frame

#### 10×15 Hex Tent Frame



#### 10x20 Hex Tent Frame



### **Setup Instructions**

#### Advertisng Tent assembly instructions

| VARIOUS SIZES |  |
|---------------|--|
| 10'X10'       |  |
| 10'X15'       |  |
| 10'X20'       |  |

**FEATURES** 

Remove the frame from carrying bag

Watch out for pinching fingers

Two people stand opposite to each other and gently pull the frame until it is half open





frame. Tie canopy corners and frame corners down with the Velcro. Two people stand diagonal to each other. Lift and separate the frame legs to extent the tent out completely. For height adjustment, stand on the foo of frame leg and slide the frame up until locks into your desired position.



### **Printable Components**



### **Printing Options**



## Materials & Care

### 600D PU Polyester

Featuring flame r