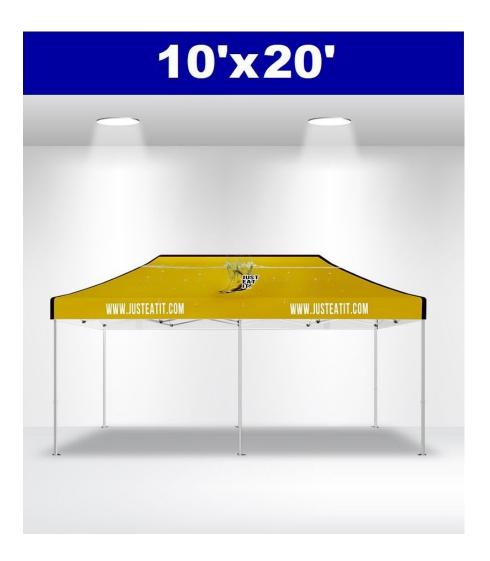

(877) 40-FLAGS

### **Custom Canopy Pop-Up Tents**

# **SPECIFICATIONS**



# **Canopy Tent Sizes**









# **Canopy Tent Packages**

### **PACKAGE - A**













### Frame Types

PREMIUM

Hex Frame(40MM)

40mm





Hex Frame(50MM)

|                      | PREMIUM