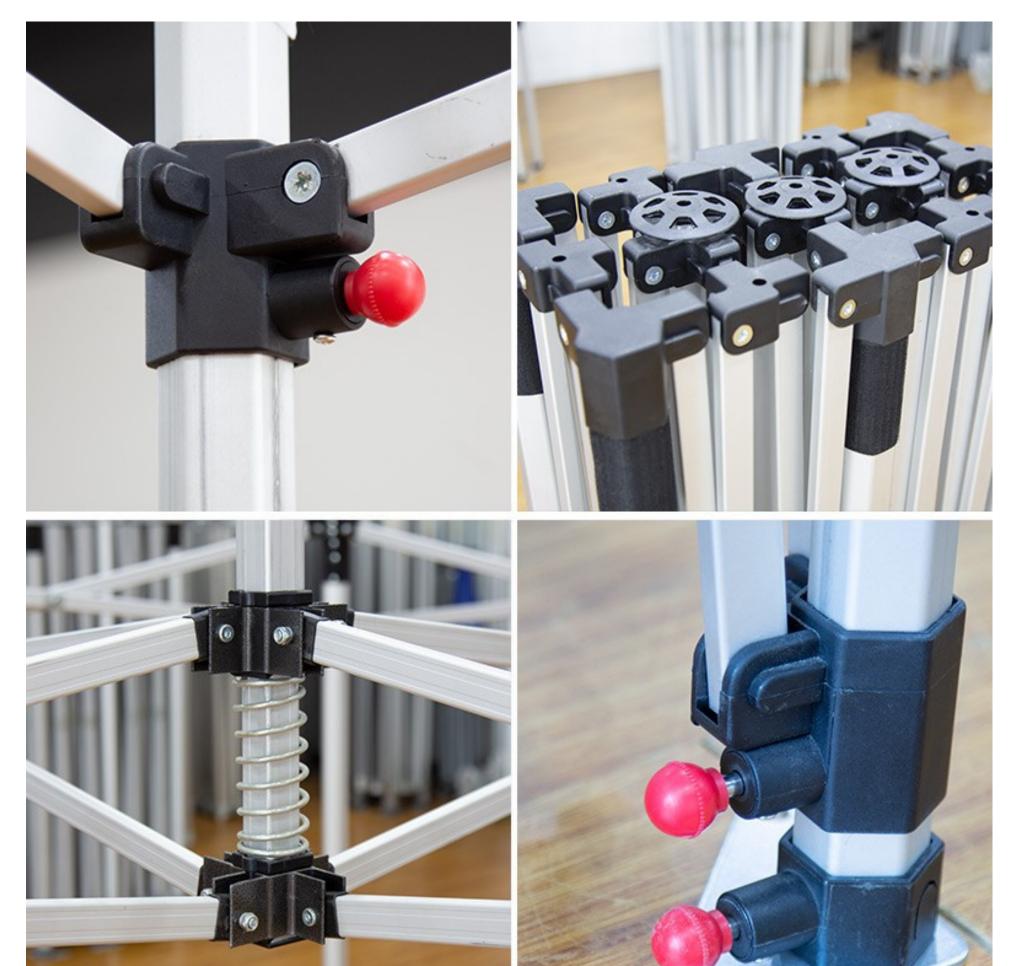

# Locking & Frame Specs

#### 10×10 Hex Tent Frame

#### 10×15 Hex Tent Frame

#### 10x20 Hex Tent Frame