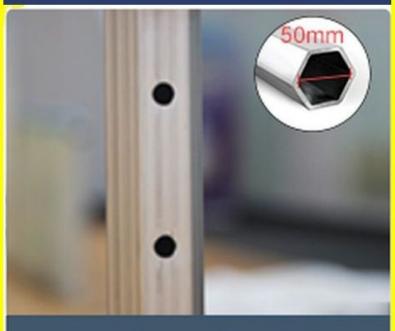

### Frame Types

PREMIUM

Hex Frame(40MM)

40mm

Hex Frame(50MM)

|                      | PREMIUM                                                                                                                                                                                                                                                                                                                                                                                                                                                                                                                                                                                                                                                                                                                                                                                                                                                                                                                                                                                                                                                                                                                                                                                                                                                                                                                                                                                                                                                                                                                                                                                                                                                                                                                                                                                                                                                                                                                                                                                                                                                                                                                              | SUPER-PREMIUM       |
|----------------------|--------------------------------------------------------------------------------------------------------------------------------------------------------------------------------------------------------------------------------------------------------------------------------------------------------------------------------------------------------------------------------------------------------------------------------------------------------------------------------------------------------------------------------------------------------------------------------------------------------------------------------------------------------------------------------------------------------------------------------------------------------------------------------------------------------------------------------------------------------------------------------------------------------------------------------------------------------------------------------------------------------------------------------------------------------------------------------------------------------------------------------------------------------------------------------------------------------------------------------------------------------------------------------------------------------------------------------------------------------------------------------------------------------------------------------------------------------------------------------------------------------------------------------------------------------------------------------------------------------------------------------------------------------------------------------------------------------------------------------------------------------------------------------------------------------------------------------------------------------------------------------------------------------------------------------------------------------------------------------------------------------------------------------------------------------------------------------------------------------------------------------------|---------------------|
| Usage                | Frequent Usage                                                                                                                                                                                                                                                                                                                                                                                                                                                                                                                                                                                                                                                                                                                                                                                                                                                                                                                                                                                                                                                                                                                                                                                                                                                                                                                                                                                                                                                                                                                                                                                                                                                                                                                                                                                                                                                                                                                                                                                                                                                                                                                       | Heavy-Duty          |
| Leg Style            | Hexagonal 40mm                                                                                                                                                                                                                                                                                                                                                                                                                                                                                                                                                                                                                                                                                                                                                                                                                                                                                                                                                                                                                                                                                                                                                                                                                                                                                                                                                                                                                                                                                                                                                                                                                                                                                                                                                                                                                                                                                                                                                                                                                                                                                                                       | Hexagonal 50mm      |
| Frame Material       | Aluminum                                                                                                                                                                                                                                                                                                                                                                                                                                                                                                                                                                                                                                                                                                                                                                                                                                                                                                                                                                                                                                                                                                                                                                                                                                                                                                                                                                                                                                                                                                                                                                                                                                                                                                                                                                                                                                                                                                                                                                                                                                                                                                                             | Aluminum            |
| Locking System       | EZ-Thumb Locks                                                                                                                                                                                                                                                                                                                                                                                                                                                                                                                                                                                                                                                                                                                                                                                                                                                                                                                                                                                                                                                                                                                                                                                                                                                                                                                                                                                                                                                                                                                                                                                                                                                                                                                                                                                                                                                                                                                                                                                                                                                                                                                       | EZ-Thumb Locks      |
| Coating              | Anodized                                                                                                                                                                                                                                                                                                                                                                                                                                                                                                                                                                                                                                                                                                                                                                                                                                                                                                                                                                                                                                                                                                                                                                                                                                                                                                                                                                                                                                                                                                                                                                                                                                                                                                                                                                                                                                                                                                                                                                                                                                                                                                                             | Anodized            |
|                      | Weather Resistant                                                                                                                                                                                                                                                                                                                                                                                                                                                                                                                                                                                                                                                                                                                                                                                                                                                                                                                                                                                                                                                                                                                                                                                                                                                                                                                                                                                                                                                                                                                                                                                                                                                                                                                                                                                                                                                                                                                                                                                                                                                                                                                    | Weather Resistant   |
| Fabric Material      | 600d PU Polyester                                                                                                                                                                                                                                                                                                                                                                                                                                                                                                                                                                                                                                                                                                                                                                                                                                                                                                                                                                                                                                                                                                                                                                                                                                                                                                                                                                                                                                                                                                                                                                                                                                                                                                                                                                                                                                                                                                                                                                                                                                                                                                                    | 600d PU Polyester   |
|                      | Heavy Duty                                                                                                                                                                                                                                                                                                                                                                                                                                                                                                                                                                                                                                                                                                                                                                                                                                                                                                                                                                                                                                                                                                                                                                                                                                                                                                                                                                                                                                                                                                                                                                                                                                                                                                                                                                                                                                                                                                                                                                                                                                                                                                                           | Heavy Duty          |
| Fire Certified       |                                                                                                                                                                                                                                                                                                                                                                                                                                                                                                                                                                                                                                                                                                                                                                                                                                                                                                                                                                                                                                                                                                                                                                                                                                                                                                                                                                                                                                                                                                                                                                                                                                                                                                                                                                                                                                                                                                                                                                                                                                                                                                                                      | ~                   |
| Upper Stability Bars | <ul> <li>Image: A second s</li></ul> | ~                   |
| 10x10 Size           | ~                                                                                                                                                                                                                                                                                                                                                                                                                                                                                                                                                                                                                                                                                                                                                                                                                                                                                                                                                                                                                                                                                                                                                                                                                                                                                                                                                                                                                                                                                                                                                                                                                                                                                                                                                                                                                                                                                                                                                                                                                                                                                                                                    | ~                   |
| 10x15 Size           | ~                                                                                                                                                                                                                                                                                                                                                                                                                                                                                                                                                                                                                                                                                                                                                                                                                                                                                                                                                                                                                                                                                                                                                                                                                                                                                                                                                                                                                                                                                                                                                                                                                                                                                                                                                                                                                                                                                                                                                                                                                                                                                                                                    | ~                   |
| 10x20 Size           | ~                                                                                                                                                                                                                                                                                                                                                                                                                                                                                                                                                                                                                                                                                                                                                                                                                                                                                                                                                                                                                                                                                                                                                                                                                                                                                                                                                                                                                                                                                                                                                                                                                                                                                                                                                                                                                                                                                                                                                                                                                                                                                                                                    | ~                   |
| Recommended Use      | Tradeshows/Festivals                                                                                                                                                                                                                                                                                                                                                                                                                                                                                                                                                                                                                                                                                                                                                                                                                                                                                                                                                                                                                                                                                                                                                                                                                                                                                                                                                                                                                                                                                                                                                                                                                                                                                                                                                                                                                                                                                                                                                                                                                                                                                                                 | Temporary Structure |
|                      | Indoor/Outdoor<br>Events                                                                                                                                                                                                                                                                                                                                                                                                                                                                                                                                                                                                                                                                                                                                                                                                                                                                                                                                                                                                                                                                                                                                                                                                                                                                                                                                                                                                                                                                                                                                                                                                                                                                                                                                                                                                                                                                                                                                                                                                                                                                                                             | Indoor/Outdoor      |
| Wind Rating          | 30-35MPH                                                                                                                                                                                                                                                                                                                                                                                                                                                                                                                                                                                                                                                                                                                                                                                                                                                                                                                                                                                                                                                                                                                                                                                                                                                                                                                                                                                                                                                                                                                                                                                                                                                                                                                                                                                                                                                                                                                                                                                                                                                                                                                             | 40-45MPH            |

# Locking & Frame Specs