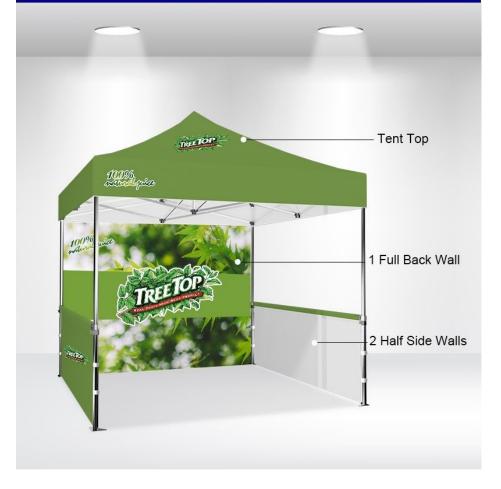

(877) 40-FLAGS

### **Custom Canopy Pop-Up Tents**

# **SPECIFICATIONS**



# **Canopy Tent Sizes**









# **Canopy Tent Packages**

### **PACKAGE - A**













### Frame Types

PREMIUM

Hex Frame(40MM)

40mm





Hex Frame(50MM)

|                      | PREMIUM