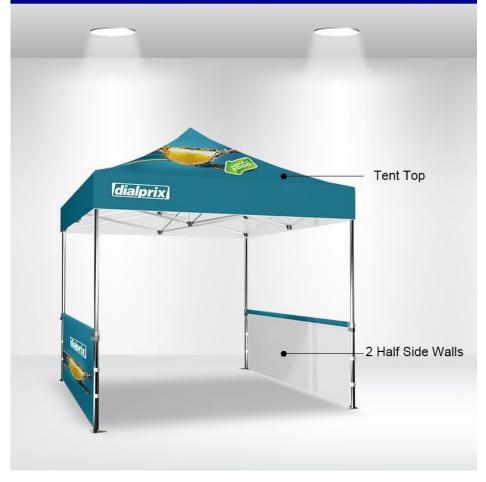

(877) 40-FLAGS

### **Custom Canopy Pop-Up Tents**

# **SPECIFICATIONS**



# **Canopy Tent Sizes**









# **Canopy Tent Packages**

### **PACKAGE - A**













### Frame Types

PREMIUM

Hex Frame(40MM)

40mm





Hex Frame(50MM)

|                      | PREMIUM