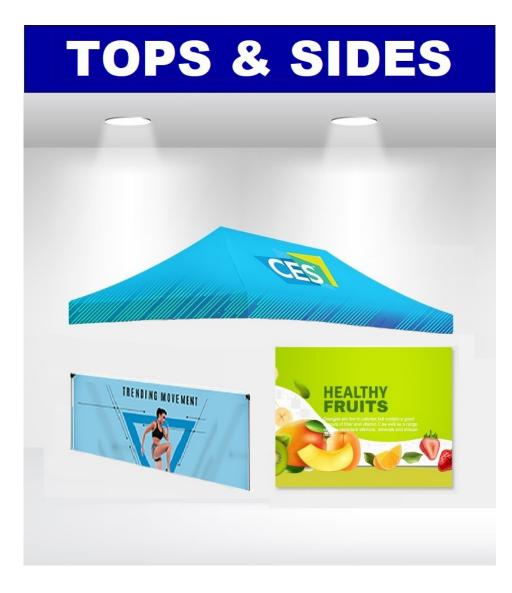

py tent.

# Locking & Frame Specs



#### 10×10 Hex Tent Frame

#### 10×15 Hex Tent Frame



#### 10x20 Hex Tent Frame



### **Setup Instructions**

#### Advertisng Tent assembly instructions

| VARIOUS SIZES |  |
|---------------|--|
| 10'X10'       |  |
| 10'X15'       |  |
| 10'X20'       |  |

**FEATURES** 

Remove the frame from carrying bag

Watch out for pinching fingers

Two people stand opposite to each other and gently pull the frame until it is half open





frame. Tie canopy corners and frame corners down with the Velcro. Two people stand diagonal to each other. Lift and separate the frame legs to extent the tent out completely. For height adjustment, stand on the foo of frame leg and slide the frame up until locks into your desired position.



### **Printable Components**



### **Printing Options**



## Materials & Care

### 600D PU Polyester

Featuring flame retardant, water proof and UV protection, this fabric ensures you a durable and long-lasting display.











**Full-color** 

Water proof

UV protection

**Fire proof** 

### **Material Care**

After usage, please make sure the fabric is clean and dry for storage, as this might reduce the lifetime of the canopy tent. If there is any dirt on the fabric, please hand wash it with cold water and mild detergent.