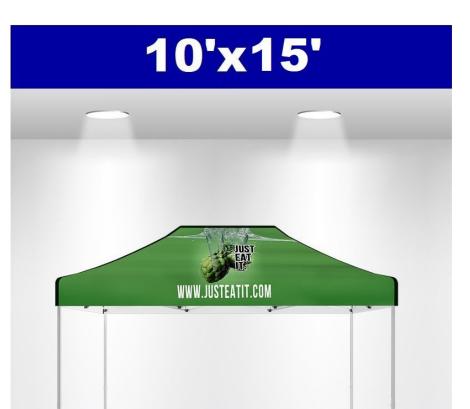

(877) 40-FLAGS

### **Custom Canopy Pop-Up Tents**

# **SPECIFICATIONS**



# **Canopy Tent Sizes**









# **Canopy Tent Packages**

### **PACKAGE - A**













### Frame Types

PREMIUM

Hex Frame(40MM)

40mm





Hex Frame(50MM)

|                      | PREMIUM