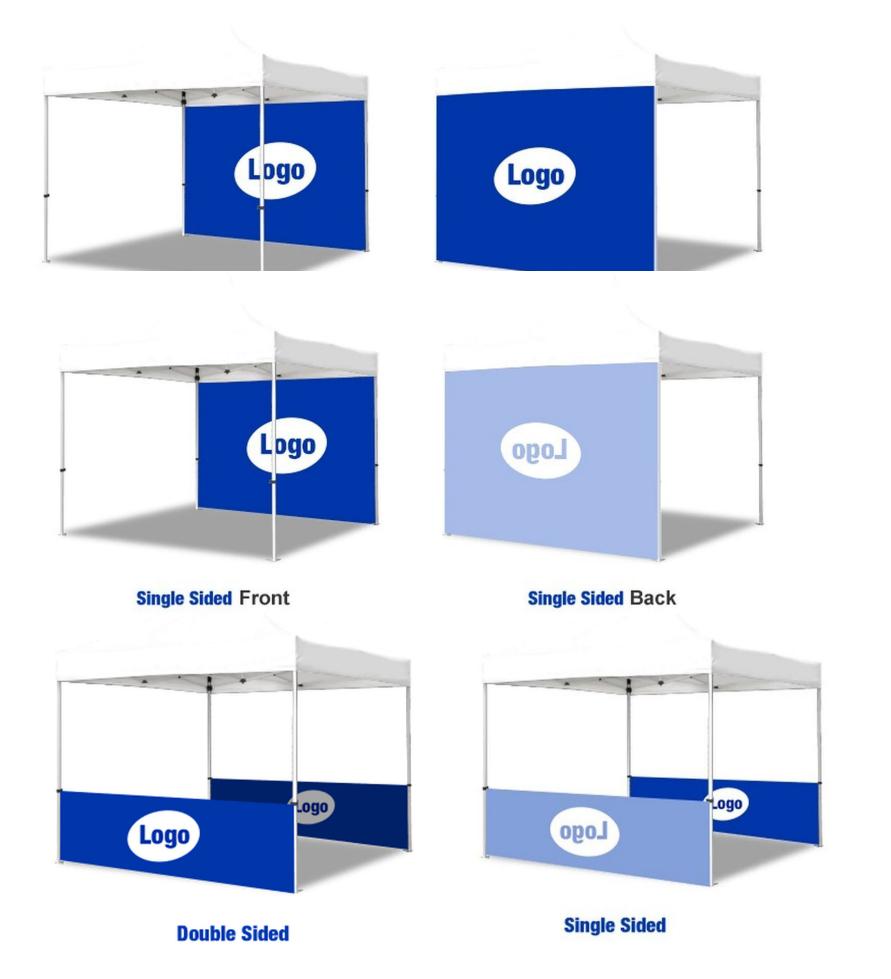

Specs



#### 10×10 Hex Tent Frame

#### 10×15 Hex Tent Frame



#### 10x20 Hex Tent Frame



### **Setup Instructions**

#### Advertisng Tent assembly instructions

| VARIOUS SIZES |  |
|---------------|--|
| 10'X10'       |  |
| 10'X15'       |  |
| 10'X20'       |  |

**FEATURES** 

Remove the frame from carrying bag

Watch out for pinching fingers

Two people stand opposite to each other and gently pull the frame until it is half open





frame. Tie canopy corners and frame corners down with the Velcro. Two people stand diagonal to each other. Lift and separate the frame legs to extent the tent out completely. For height adjustment, stand on the foo of frame leg and slide the frame up until locks into your desired position.



### **Printable Components**



### **Printing Options**



## Materials & Care

### 600D PU Polyester

Featuring flame retardant, water proof and UV protection, this fabric ensures you a durable and long-lasting display.











**Full-color** 

Water proof

UV protection

**Fire proof** 

### **Material Care**

After usage, please make sure the fabric is clean and dry for storage, as this might reduce the lifetime of the canopy tent. If there is any dirt on the fabric, please hand wash it with cold water and mild detergent.