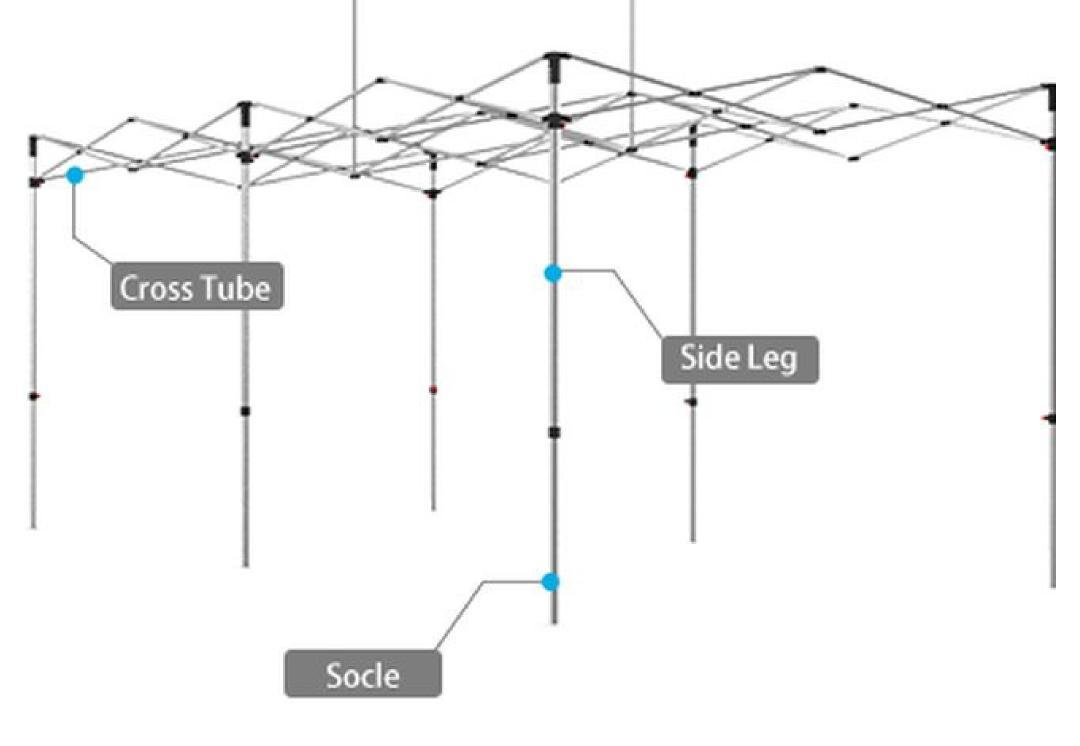

water damage to your custom canopy tent.

# Locking & Frame Specs



#### 10×10 Hex Tent Frame

#### 10×15 Hex Tent Frame



#### 10x20 Hex Tent Frame



### **Setup Instructions**

#### Advertisng Tent assembly instructions

| VARIOUS SIZES |  |
|---------------|--|
| 10'X10'       |  |
| 10'X15'       |  |
| 10'X20'       |  |

**FEATURES** 

Remove the frame from carrying bag

Watch out for pinching fingers

Two people stand opposite to each other and gently pull the frame until it is half open





frame. Tie canopy corners and frame corners down with the Velcro. Two people stand diagonal to each other. Lift and separate the frame legs to extent the tent out completely. For height adjustment, stand on the foo of frame leg and slide the frame up until locks into your desired position.



### **Printable Components**



### **Printing Options**



## Materials & Care

### 600D PU Polyester

Featuring flame retardant, water proof and UV protection, this fabric ensures you a durable and long-lasting display.











**Full-color** 

Water proof

UV protection

**Fire proof** 

### **Material Care**

After usage, please make sure the fabric is clean and dry for storage, as this might reduce the lifetime of the canopy tent. If there is any dirt on the fabric, please hand wash it with cold water and mild detergent.