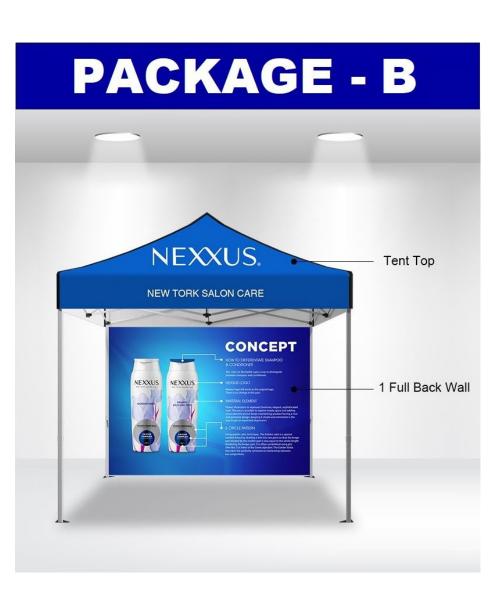

(877) 40-FLAGS

### **Custom Canopy Pop-Up Tents**

# **SPECIFICATIONS**



# **Canopy Tent Sizes**









# **Canopy Tent Packages**

### **PACKAGE - A**













### Frame Types

PREMIUM

Hex Frame(40MM)

40mm





Hex Frame(50MM)

|                      | PREMIUM